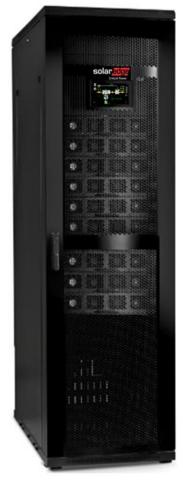

## B240US - Perspective View

| ITEM | DESCRIPTION                                                                                                                                                                                                                                                                                                                                                                  |  |
|------|------------------------------------------------------------------------------------------------------------------------------------------------------------------------------------------------------------------------------------------------------------------------------------------------------------------------------------------------------------------------------|--|
| Α    | The UPS cabinet's front door                                                                                                                                                                                                                                                                                                                                                 |  |
| В    | System controller                                                                                                                                                                                                                                                                                                                                                            |  |
| С    | Dry contacts                                                                                                                                                                                                                                                                                                                                                                 |  |
| D    | Shelves for up to 8 UPS modules. Each UPS module supplies 30 kW.<br>The lowest UPS shelf is UPS shelf 1, the next shelf up is shelf 2, and so on.                                                                                                                                                                                                                            |  |
| E    | Shelves for up to 4 dc-dc converter modules. The dc-dc modules convert the battery voltage of 270 V to 420 V for the UPS modules. Each dc-dc module contains 2 converter blocks. All of the dc-dc blocks are connected to one-another in parallel, and supply the UPS modules in parallel. The lowest dc-dc shelf is shelf 1; the next shelf up is dc-dc shelf 2, and so on. |  |
| F    | The static switch is located at this level, inside the UPS. It is not visible from the outside.                                                                                                                                                                                                                                                                              |  |