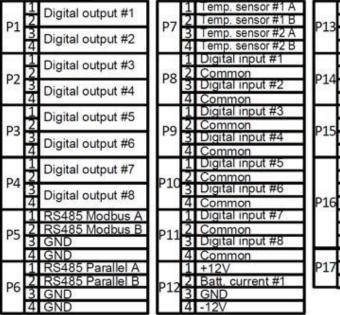

2

ntacts for battery trip coil. Normally Open.

ntacts for Emergency Power-Off (EPO) switch. Normally Open..

Itage source: 48 Vdc.

rced Bypass contacts. Normally Open. When these contacts are closed, the rediately goes into bypass mode.

ad on bypass contacts. Normally Open.

Connections for the two parallel communication cables when two or more UPS's are being operated in parallel configuration. Note that all parallel communication cables (the 25-pin cables) must be housed in appropriate conduits.

| 1 | +12V              |
|---|-------------------|
| 2 | Batt. current #2  |
| 3 | GND               |
| 4 | -12V              |
| 1 | +12V              |
| 2 | Batt. current #3  |
| 3 | GND               |
| 4 | -12V              |
| _ | +12V              |
| 2 | Batt. current #4  |
| 3 | GND               |
| 4 | -12V              |
|   | Digital output #7 |
| 4 | Common            |
|   | Digital output #8 |
| 6 | Remote panel PWR  |
|   | Remote panel DAT  |
| _ | Remote panel CLK  |
| 9 | Remote panel GND  |
|   | RS232 TX          |
| 3 | RS232 RX          |
| 5 | GND               |