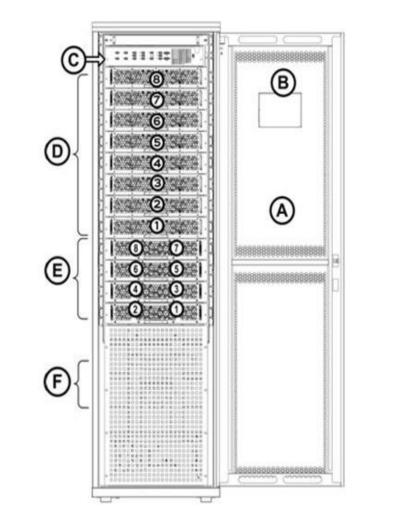

## B240US - Perspective View

| ITEM | DESCRIPTION                                                                                                                                                                                                                                                                                                                                                                  |  |
|------|------------------------------------------------------------------------------------------------------------------------------------------------------------------------------------------------------------------------------------------------------------------------------------------------------------------------------------------------------------------------------|--|
| Α    | The UPS cabinet's front door                                                                                                                                                                                                                                                                                                                                                 |  |
| В    | System controller                                                                                                                                                                                                                                                                                                                                                            |  |
| С    | Dry contacts                                                                                                                                                                                                                                                                                                                                                                 |  |
| D    | Shelves for up to 8 UPS modules. Each UPS module supplies 30 kW.<br>The lowest UPS shelf is UPS shelf 1, the next shelf up is shelf 2, and so on.                                                                                                                                                                                                                            |  |
| E    | Shelves for up to 4 dc-dc converter modules. The dc-dc modules convert the battery voltage of 270 V to 420 V for the UPS modules. Each dc-dc module contains 2 converter blocks. All of the dc-dc blocks are connected to one-another in parallel, and supply the UPS modules in parallel. The lowest dc-dc shelf is shelf 1; the next shelf up is dc-dc shelf 2, and so on. |  |
| F    | The static switch is located at this level, inside the UPS. It is not visible from the outside.                                                                                                                                                                                                                                                                              |  |