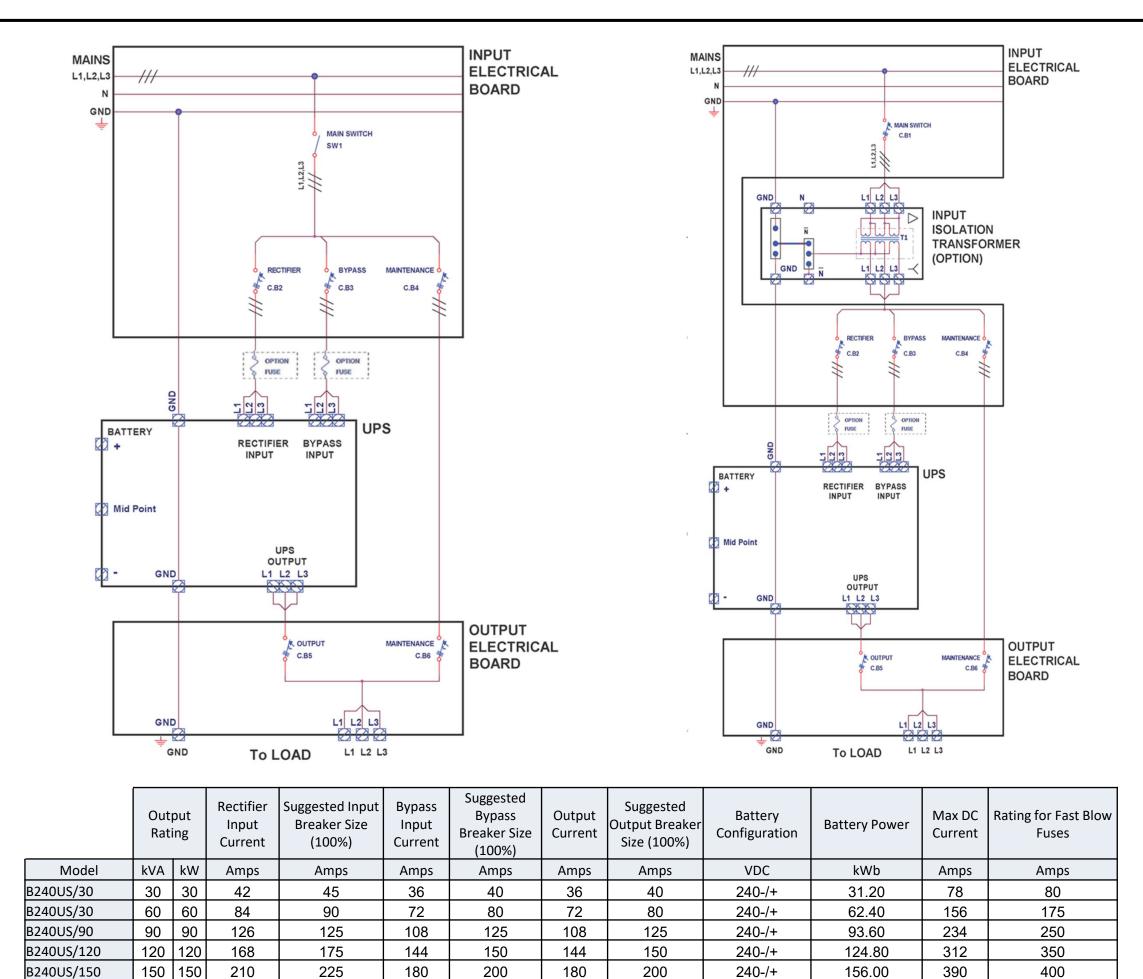

180

216

252

288

200

225

250

300

240-/+

240-/+

240-/+

240-/+

156.00

187.20

218.40

249.60

390

468

546

624

400

450

600

700

B240US/150

B240US/180

B240US/210

B240US/240

210

252

294

336

180

210 210

240 240

180

180

216

252

288

225

250

300

250

300

350