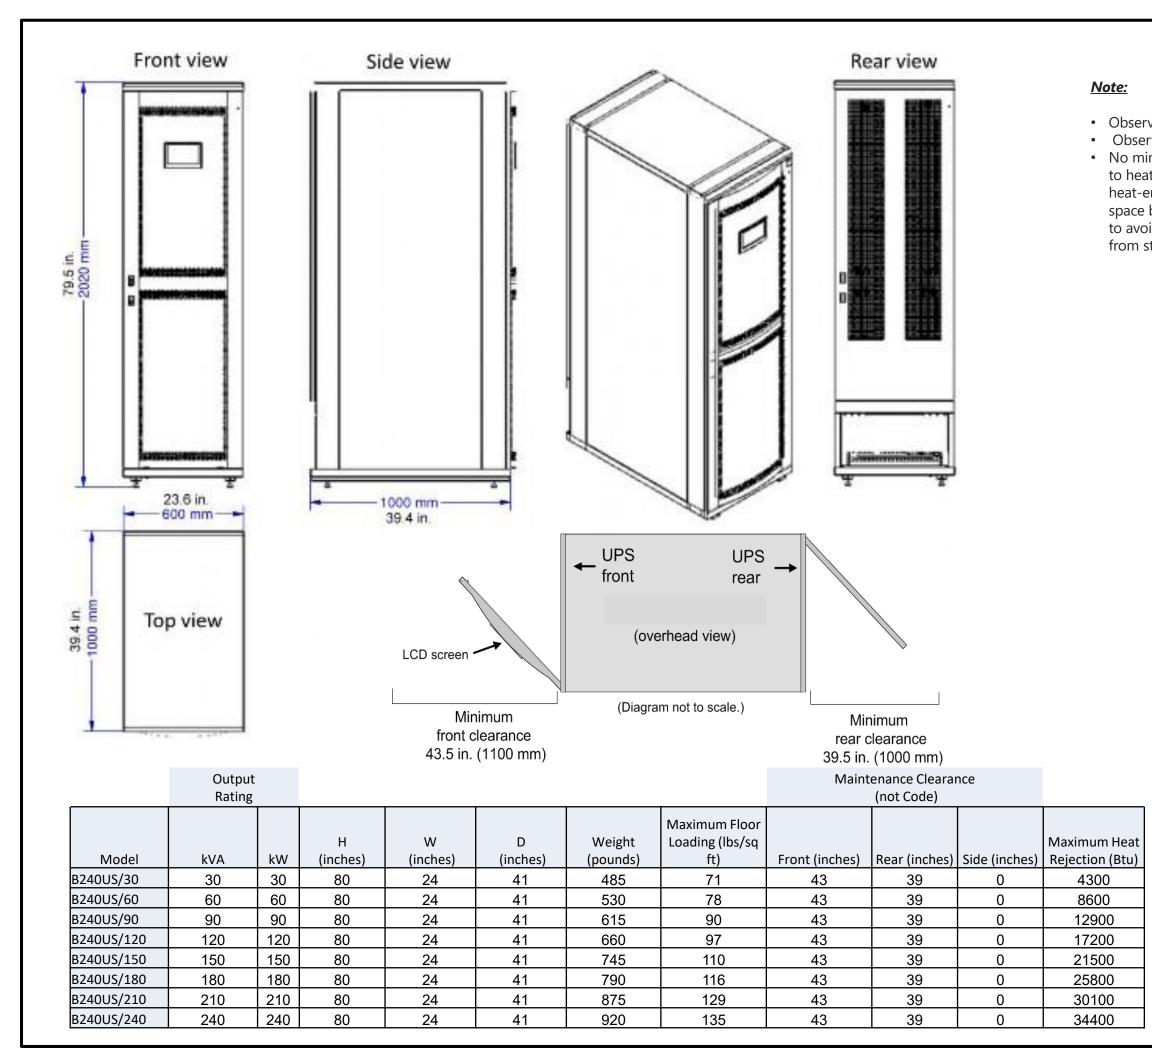

D 2

Observe all unpacking requirements in the Installation Guide.
Observe all applicable local and national codes and requirements.
No minimum side clearance, provided that the UPS is not placed next to heat-emitting or electronic equipment. If the UPS is placed next to heat-emitting or electronic equipment, leave at least 20 cm free space between the UPS and the other equipment. The object here is to avoid subjecting the UPS to additional heat and to protect the UPS from stray electronic signals.

## Note:

• Observe all local and national codes and requirements.